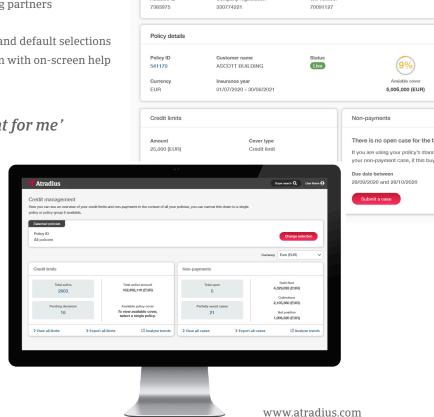

## Atradius Atrium Simple, relevant, transparent

Your time is precious. Your interaction with Atradius should therefore be as smooth and simple as possible.

A sophisticated credit insurance and policy management tool, Atradius Atrium lets you see an instant overview of your active credit limits and open non-payments, as well as view any updates or changes which have happened throughout your portfolio. It provides you with easy access to your existing customers to complete credit insurance transactions, whilst also allowing you to search for new trading partners worldwide and view information about their creditworthiness. Providing you with relevant information in one view, Atradius Atrium helps you minimise the amount of time you spend on administration, allowing you to focus on what is most important.

'Everything is now organised around my customers which is most important for me'

Buyer rating

Watch the video to learn more about what Atradius Atrium has to offer:

Watch video | Atradius Atrium